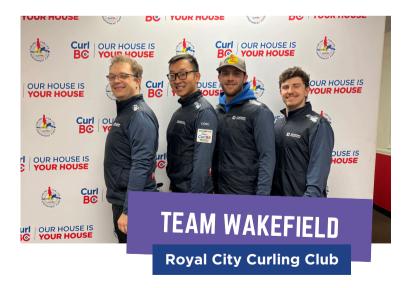

#### **TEAM WAKEFIELD**

Skip: Jay Wakefield

Third: Daniel Deng

Second: Chris Parkinson

Lead: Matthew Fenton

**Coach:** Brad Fenton

#teamwakefield