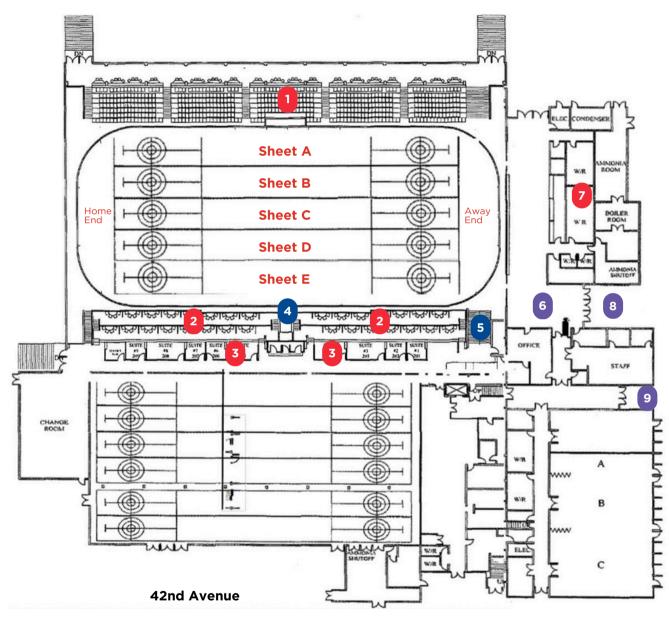

### **ARENA MAP**

#### **George Preston Recreation Centre**

20699 - 42 Avenue, Langley, BC V3A 3B1

- General Seating
- VIP Seating
- 3 Corporate Suites
- 4 Athlete's Ice Entrance
- 5 Athlete's Dressing Room Entrance

- 6 Lobby
- Washrooms
- 8 Arena Front Entrance
- 9 Langley Curling Club Entrance