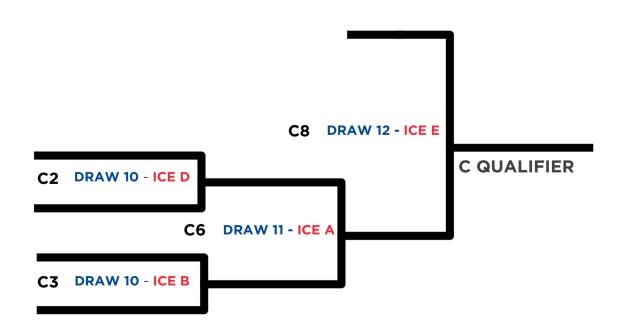

bach **Coach:** Darah Blandford

@piercecurling

@team\_pierce\_curling



**Curling Clubs** 

#### **TEAM RICHARD**

Skip: Jeff Richard

Third: Richard Krell

Second: Daniel Wenzek

Lead: Brendan Acorn

@teamrichardbc



#### **TEAM THOMPSON**

Fourth: Brook Calibaba

**Skip:** Brad Thompson

Second: Matt Whiteford

Lead: Bryce Laufer

#teamthompson



#### **TEAM VENANCE**

Skip: Glenn Venance

Third: Sebastien Robillard

**Second:** Erik Colwell **Lead:** Matthew Tolley

@glennvenancerink

@glennvenancerink



#### **TEAM WAKEFIELD**

Skip: Jay Wakefield

Third: Daniel Deng

Second: Chris Parkinson

Lead: Matthew Fenton

**Coach:** Brad Fenton

#teamwakefield





# 2025 BC MEN'S CHAMPIONSHIP A EVENT





# 2025 BC MEN'S CHAMPIONSHIP B EVENT





# 2025 BC MEN'S CHAMPIONSHIP C EVENT







# 2025 BC MEN'S CHAMPIONSHIP

FINALS