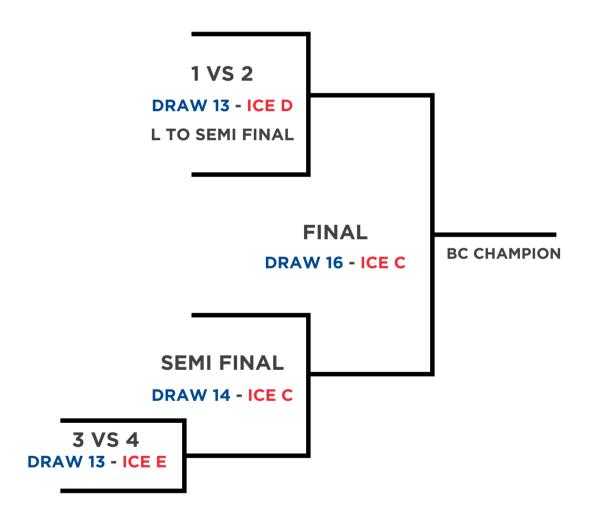

# 2025 BC WOMEN'S CHAMPIONSHIP

| TUESDAY   |                                   | Α                                       | В                            | С                                   | D                                | E                             |
|-----------|-----------------------------------|-----------------------------------------|------------------------------|-------------------------------------|----------------------------------|-------------------------------|
| 9:00 AM   | DRAW 1                            | Wark vs Hafeli                          |                              | Pewarchuk vs<br>Ryan                |                                  | Jackson-Baier vs<br>MacMillan |
| 2:00 PM   | DRAW 2                            |                                         | Reese-Hansen vs<br>MacMillan |                                     | Wark vs<br>Pewarchuk             |                               |
| 7:00 PM   | DRAW 3                            |                                         |                              | Jackson-Baier vs<br>Brown           |                                  | Ryan vs Hafeli                |
|           |                                   |                                         |                              | 6                                   |                                  | -                             |
| WEDNESDAY | ,<br>                             | Α                                       | В                            | С                                   | D                                | E                             |
| 9:00 AM   | DRAW 4                            |                                         | Wark vs Ryan                 |                                     | Pewarchuk vs<br>Jackson-Baier    |                               |
| 2:00 PM   | DRAW 5                            | Ryan vs Reese-<br>Hansen                |                              | Wark vs<br>MacMillan                | Hafeli vs Brown                  |                               |
| 7:00 PM   | DRAW 6                            |                                         | Brown vs<br>Pewarchuk        |                                     | Jackson-Baier vs<br>Reese-Hansen |                               |
| THURSDAY  |                                   | Α                                       | В                            | С                                   | D                                | E                             |
| 9:00 AM   | DRAW 7                            |                                         | Jackson-Baier vs<br>Wark     |                                     |                                  | Reese-Hansen vs<br>Brown      |
| 1:25 PM   |                                   |                                         | FAIRPLA                      | AWARDS PRESE                        | NTATION                          |                               |
| 2:00 PM   | DRAW 8                            |                                         | Pewarchuk vs<br>Hafeli       |                                     | MacMillan vs<br>Ryan             |                               |
| 7:00 PM   | DRAW 9                            | Brown vs Ryan                           |                              | MacMillan vs<br>Pewarchuk           | Reese-Hansen vs<br>Wark          | Hafeli vs Jackson-<br>Baier   |
|           |                                   | A                                       | В                            | С                                   | D                                | E                             |
| FRIDAY    |                                   |                                         | <b>D</b>                     |                                     |                                  |                               |
| 9:00 AM   | DRAW 10                           | Hafeli vs<br>MacMillan                  |                              |                                     |                                  | Pewarchuk vs<br>Reese-Hansen  |
| 2:00 PM   | DRAW 11                           |                                         |                              | Reese-Hansen vs<br>Hafeli           |                                  | Brown vs Wark                 |
| 7:00 PM   | DRAW 12                           |                                         | MacMillan vs<br>Brown        | Ryan vs Jackson-<br>Baier           |                                  |                               |
| SATURDAY  |                                   |                                         | В                            | С                                   | D                                | E                             |
| 9:00 AM   | DRAW 13                           |                                         |                              |                                     | W 1 vs 2                         | W 3 vs 4                      |
| 2:00 PM   | DRAW 14                           |                                         |                              | W SF                                |                                  |                               |
|           | WOMEN'S BRONZE MEDAL PRESENTATION |                                         |                              |                                     |                                  |                               |
| 7:00 PM   | DRAW 15                           |                                         |                              | M SF                                |                                  |                               |
|           |                                   |                                         | MEN'S BRO                    | ONZE MEDAL PRE                      | SENTATION                        |                               |
|           |                                   |                                         |                              | optional practice<br>for Women's #1 |                                  |                               |
| CLINID AN |                                   |                                         |                              | С                                   |                                  |                               |
| 9:00 AM   | DRAW 16                           |                                         |                              |                                     |                                  |                               |
| 9:00 AIVI | DRAW 10                           |                                         |                              | W Final                             |                                  |                               |
|           | DDAM/47                           | WOMEN'S GOLD AND SILVER AWARDS CEREMONY |                              |                                     |                                  | Y                             |
| 2:00 PM   | DRAW 17                           |                                         |                              | M Final                             |                                  |                               |
|           |                                   |                                         | MEN'S GOLD A                 | AND SILVER AWAI                     | RDS CERÉMONY                     |                               |

# 2025 BC WOMEN'S CHAMPIONSHIP

**FINALS** 

Don't just scrape your ice. PROFILE IT!