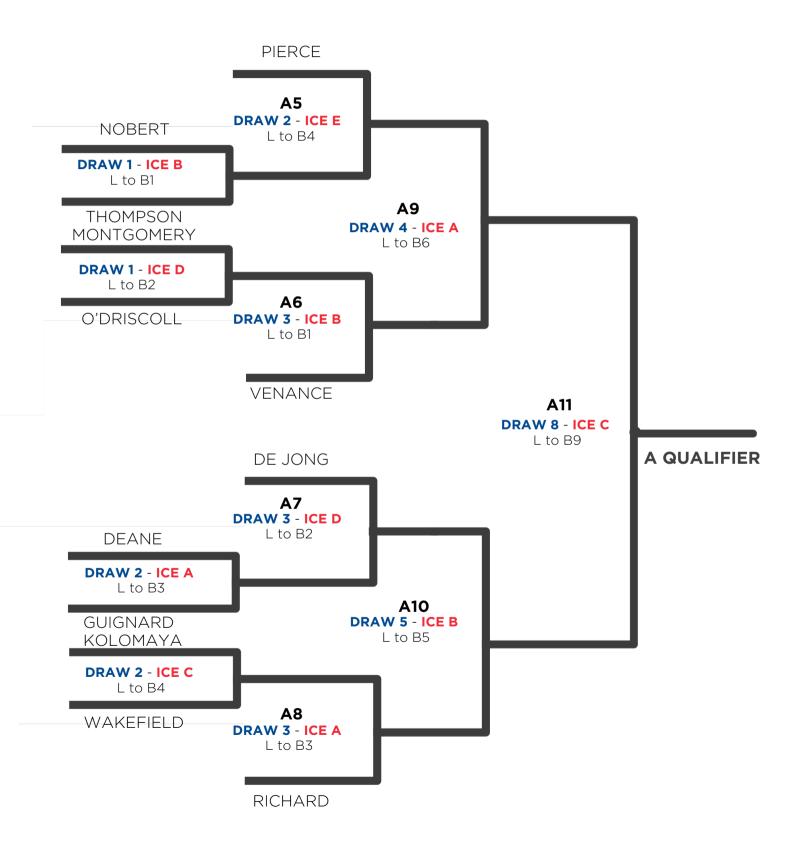

: Brent Pierce

Third: Matthew Blandford

Second: Cody Johnston

**Lead:** Nicholas Umbach **Coach:** Darah Blandford

@piercecurling

@team\_pierce\_curling



**Curling Clubs** 

#### **TEAM RICHARD**

Skip: Jeff Richard

Third: Richard Krell

Second: Daniel Wenzek

Lead: Brendan Acorn

@teamrichardbc



#### **TEAM THOMPSON**

Fourth: Brook Calibaba

**Skip:** Brad Thompson

Second: Matt Whiteford

Lead: Bryce Laufer

#teamthompson



#### **TEAM VENANCE**

Skip: Glenn Venance

Third: Sebastien Robillard

**Second:** Erik Colwell **Lead:** Matthew Tolley

@glennvenancerink

@glennvenancerink



#### **TEAM WAKEFIELD**

Skip: Jay Wakefield

Third: Daniel Deng

Second: Chris Parkinson

Lead: Matthew Fenton

**Coach:** Brad Fenton

#teamwakefield





# 2025 BC MEN'S CHAMPIONSHIP A EVENT





# 2025 BC MEN'S CHAMPIONSHIP B EVENT





# 2025 BC MEN'S CHAMPIONSHIP C EVENT







# 2025 BC MEN'S CHAMPIONSHIP

FINALS