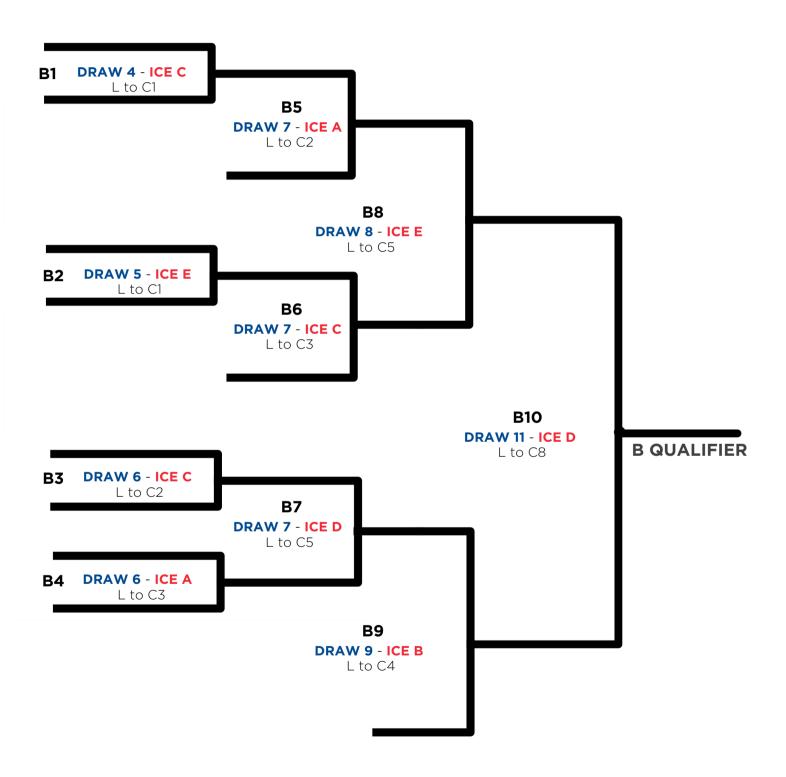

Second: Cody Johnston

**Lead:** Nicholas Umbach **Coach:** Darah Blandford

@piercecurling

@team\_pierce\_curling



**Curling Clubs** 

#### **TEAM RICHARD**

Skip: Jeff Richard

Third: Richard Krell

Second: Daniel Wenzek

Lead: Brendan Acorn

@teamrichardbc



#### **TEAM THOMPSON**

Fourth: Brook Calibaba

**Skip:** Brad Thompson

Second: Matt Whiteford

Lead: Bryce Laufer

#teamthompson



#### **TEAM VENANCE**

Skip: Glenn Venance

Third: Sebastien Robillard

**Second:** Erik Colwell **Lead:** Matthew Tolley

@glennvenancerink

@glennvenancerink



#### **TEAM WAKEFIELD**

Skip: Jay Wakefield

Third: Daniel Deng

Second: Chris Parkinson

Lead: Matthew Fenton

**Coach:** Brad Fenton

#teamwakefield





# 2025 BC MEN'S CHAMPIONSHIP A EVENT





# 2025 BC MEN'S CHAMPIONSHIP B EVENT





# 2025 BC MEN'S CHAMPIONSHIP C EVENT







# 2025 BC MEN'S CHAMPIONSHIP

FINALS